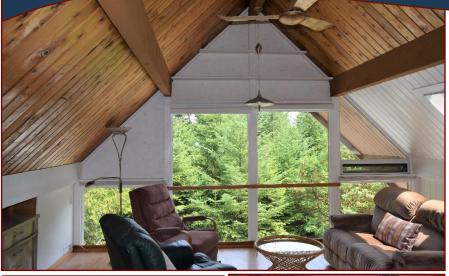

#### 4702 Scarff Lane

Charming Island Home! Tucked away on over an acre of very private, park like property. Shangri-La beckons. This two-bedroom, two bathroom home has been loved by the current owners for many years. Main level consists of living room with cozy wood stove, formal dining room, galley kitchen, primary bedroom, 4-piece bath, laundry, and bonus room with hot tub. Upstairs offers family room, office, hobby room, 3-piece bath and second bedroom with private deck access to forest views. The handy person will appreciate two workshops on the lower level and plenty of dry storage. Outside, find yourself immersed in beautiful gardens complete with mature plantings and several established fruit trees. This property is truly an Island jewel and offers so much potential to the discerning Buyer. Superb location is walking distance to beach access, Marina, Pub, Shopping and Services at Driftwood Centre. Also, iust minutes' drive to School and Health Clinic. Make your dreams of Island life come true!!